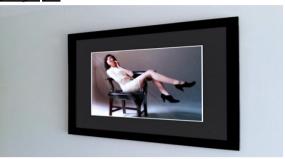

## Framed Display Options (single) ±.

| 14"x11" |  |
|---------|--|
| 18"x12" |  |

24"x16" \*

30"x20" \*\*

40"x30" \*\*

 $<sup>\</sup>dagger$  - Prices are inclusive of full frame or border mountings.